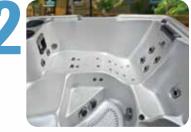

### Hydropool's Comfort Features.

Exceeding your expectations with superior ergonomic design. All seating is designed for full body support and comfort. Soft, comfortable pillows gently support your head and neck while our wide lumbar support seats cradle your body. Hydropool's unique Science of Immersion hydrotherapy system adds the final touch, massaging every inch of your body.

The wide variety of deep bucket seats, higher cool down seats, comfortable bench seats and body form loungers available on our Self-Cleaning Hot Tubs gives everyone a seat of choice, and extra large foot wells allow you to stretch out, relax and enjoy.

### Immerse Yourself in Luxury.

ERGONOMICALLY DESIGNED SEATING

**NEVER FLOAT LOUNGER** 

**RECESSED JETTING** 

MULTI-LEVEL SEATING

ARGE FOOT WELLS

CONVENIENT ICE BUCKET