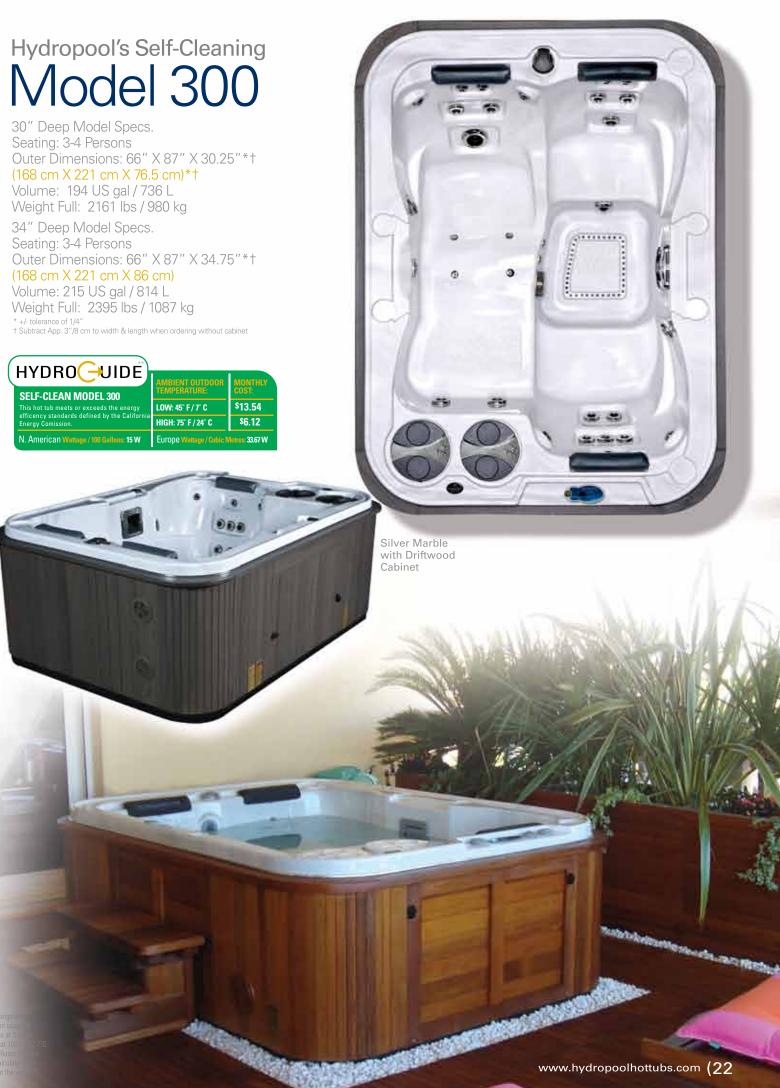

#### Hydropool's Self-Cleaning Model 300

| Specifications:                          |          |
|------------------------------------------|----------|
| Series                                   | Gold     |
| Freeze Protection                        | Yes      |
| Self Clean Mode                          | Yes      |
| HydroClean Floor Vacuum                  | Yes      |
| Dual Core Pressurized Filter             | Yes      |
| Programmable Filtration Cycles           | Yes      |
| Deluxe LED & Garden FX Lighting          | Optional |
| Total Therapy Jets                       | 30       |
| Plus 10 Jet Air Therapy Option           | Optional |
| HydroSequence Massage                    | N/A      |
| HydroVortex Jet                          | N/A      |
| Northern Lights                          | Optional |
| HydroClean Filtration Pump               | Yes      |
| North American 60Hz / International 50Hz | 4hp      |
| Mazzei Injected Ozonator                 | Optional |
| Two Premium HydroFall Pillows            | Optional |
| HydroFlex Foot Massage                   | N/A      |
| DreamScents on Demand                    | Optional |