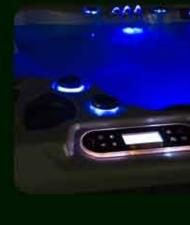

### Hydropool's Comfort Features.

Exceeding your expectations with superior ergonomic design. All seating is designed for full body support and comfort. Soft, comfortable pillows gently support your head and neck while our wide lumbar support seats cradle your body. Hydropool's unique Science of Immersion hydrotherapy system adds the final touch, massaging every inch of your body.

The wide variety of deep bucket seats, higher cool down seats, comfortable bench seats and body form loungers available on our Self-Cleaning Hot Tubs gives everyone a seat of choice, and extra large foot wells allow you to stretch out, relax and enjoy.

### Immerse Yourself in Luxury.

ERGONOMICALLY DESIGNED SEATING

**NEVER FLOAT LOUNGER** 

**RECESSED JETTING** 

MULTI-LEVEL SEATING

ARGE FOOT WELLS

CONVENIENT ICE BUCKET