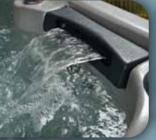

#### Double Premium Waterfall Jet

The adjustable "Waterfall Jet" helps release the body's natural endorphins that act as a natural pain suppressor and help to relieve stress, headaches and pain.

#### Cascading HydroFalls

The HydroFalls package includes 3 Laminar fountain jets that are illuminated with brilliant color sequencing LED lights.