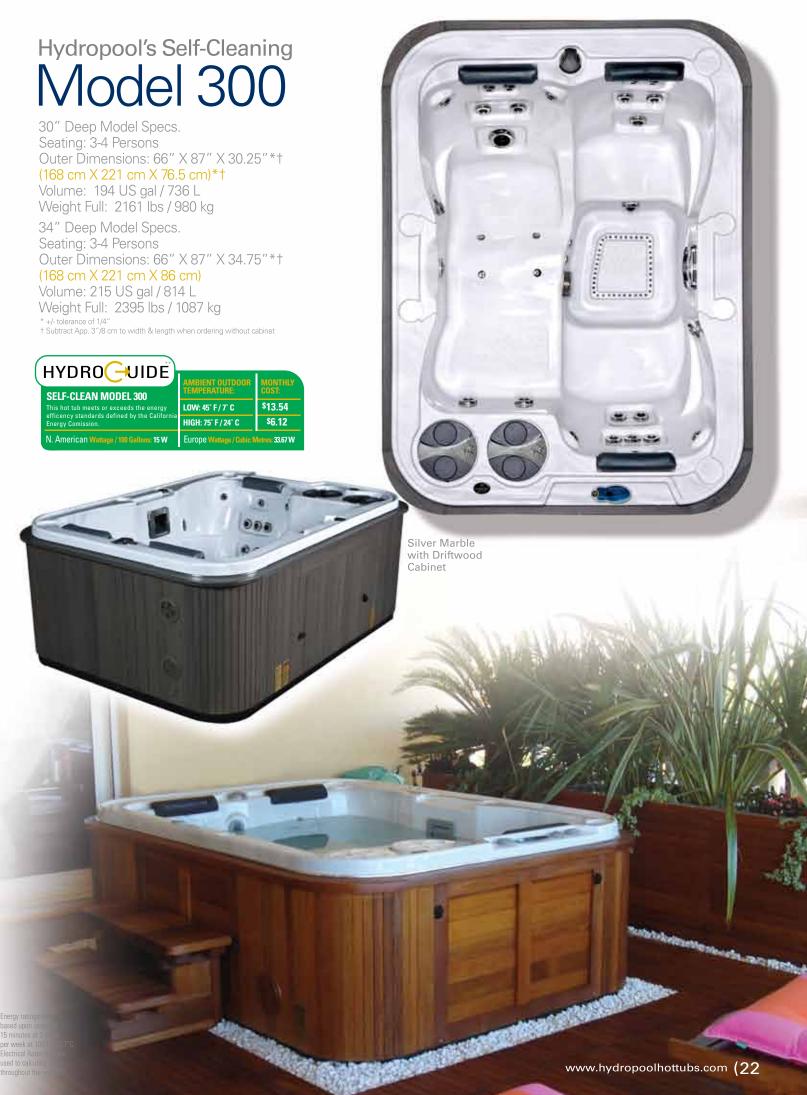

#### Hydropool's Self-Cleaning Model 300

| Specifications:                          |          |
|------------------------------------------|----------|
| Series                                   | Gold     |
| Freeze Protection                        | Yes      |
| Self Clean Mode                          | Yes      |
| HydroClean Floor Vacuum                  | Yes      |
| Dual Core Pressurized Filter             | Yes      |
| Programmable Filtration Cycles           | Yes      |
| Deluxe LED & Garden FX Lighting          | Optional |
| Total Therapy Jets                       | 30       |
| Plus 10 Jet Air Therapy Option           | Optional |
| HydroSequence Massage                    | N/A      |
| HydroVortex Jet                          | N/A      |
| Northern Lights                          | Optional |
| HydroClean Filtration Pump               | Yes      |
| North American 60Hz / International 50Hz | 4hp      |
| Mazzei Injected Ozonator                 | Optional |
| Two Premium HydroFall Pillows            | Optional |
| HydroFlex Foot Massage                   | N/A      |
| DreamScents on Demand                    | Optional |