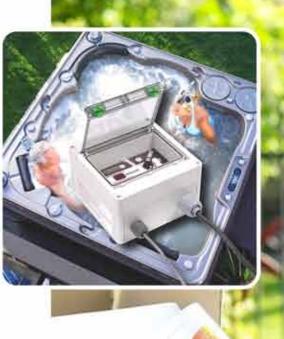

## Hydropool's Exclusive Self - Cleaning Technology.

The world's easiest hot tub to maintain. The Self-Cleaning System cleanses 100% of the water every 15 minutes, that's an incredible 8 times in 2 hours!

#### **CLEANS 100% OF THE** WATER EVERY 15 MINUTES:

- New Dual Core Filter with Microban and inner core for increased filtration.
- Results in extended cleaning cycles.
- Easy access while out of contact and sight from bathers.
- No odor escapes during hot tub use.