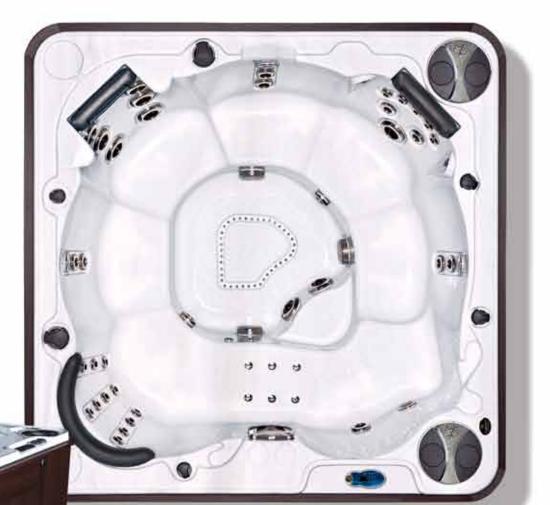

## Hydropool's Self-Cleaning

Seating: 6-7 Persons Outer Dimensions: 90" X 90" X 39"\*† (229 cm X 229 cm X 96.5 cm)\*† Volume: 436 US gal / 1649 L Weight Full: 4524 lbs / 2053 kg \* +/- tolerance of 1/4" † Subtract App. 3"/8 cm to width & length when ordering without cabinet

#### HYDRO (HUDË) SELF-CLEAN MODEL 725 \$17.63 LOW: 45° F / 7° C HIGH: 75° F / 24° C \$7.96 urope Wattage / Cubic Metres: 39.56 W age / 100 Gallons: 17.7 W

| HYDRO (-UIDĔ)                                                                            |                                 |                  |
|------------------------------------------------------------------------------------------|---------------------------------|------------------|
| SELF-CLEAN MODEL 775                                                                     | AMBIENT OUTDOOR<br>TEMPERATURE: | MONTHLY<br>COST: |
| Both hot tubs meet or exceed the energy<br>efficency standards defined by the California | LOW: 45° F / 7° C               | \$17.63          |
| Energy Comission.                                                                        | HIGH: 75° F / 24° C             | \$7.96           |
| N. American Wattage / 100 Gallons: 17.7 W                                                | Europe Wattage / Cubic N        | letres: 42.93 W  |