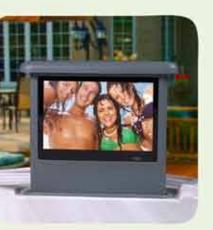

#### 19" LCD Wide Screen TV with DVD Player (stereo required)

Models 800 and 1038 can be purchased with our video entertainment system which includes a waterproof 19" LCD screen that hydraulically lifts up and out of a specially designed housing in the hot tub shell. The system is cable and satellite ready and includes a water-proof floating remote control. The system also includes a marine grade DVD player.