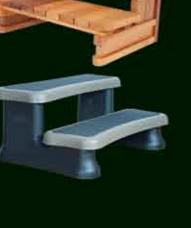

#### **Step Options** Two Tier Cedar Step

Hydropool's optional two tier cedar step makes entering and exiting your hot tub safe and easy. This step is made from our premium quality furniture grade clear cedar.

#### Two Tier Universal Step

Hydropool's optional two tier step makes entering and exiting your hot tub safe and easy. These steps are available in matching Midnight, Driftwood or Espresso color finishes.