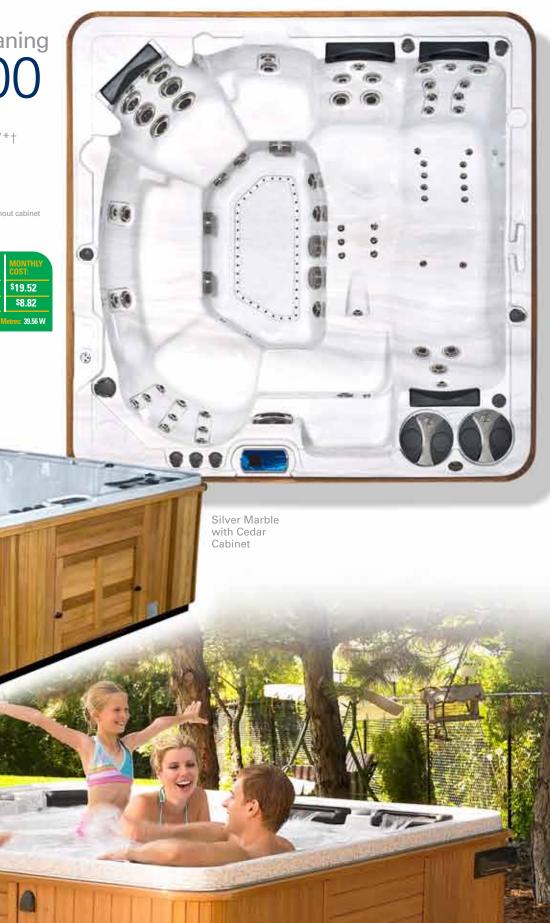

## Hydropool's Self-Cleaning

Seating: 6-8 Persons Outer Dimensions: 96" X 96" X 39"\*† (244 cm X 244 cm X 96.5 cm)\*† Volume: 454 US gal / 1720 L Weight Full: 4823 lbs / 2188 kg

\* +/- tolerance of 1/4" † Subtract App. 3"/8 cm to width & length when ordering without cabinet

| HYDRO⊖UIDË                                                         | AMBIENT OUTDOOR     | MONTH   |
|--------------------------------------------------------------------|---------------------|---------|
| SELF-CLEAN MODEL 700                                               | TEMPERATURE:        | COST:   |
| This hot tub meets or exceeds the energy                           | LOW: 45° F / 7° C   | \$19.52 |
| efficency standards defined by the California<br>Energy Comission. | HIGH: 75° F / 24° C | \$8.82  |

1



## Hydropool's Self-Cleaning

Seating: 7-8 Persons Outer Dimensions: 96" x 96" x 39"\*† (244 cm x 244 cm x 96.5 cm)\*† Volume: 431 US gal / 1631 L Weight Full: 4614 lbs / 2093 kg

4.1

\* +/- tolerance of 1/4" † Subtract App. 3"/8 cm to width & length when ordering without cabinet

| HYDRO                                                              |                                 |                  |
|--------------------------------------------------------------------|---------------------------------|------------------|
| SELF-CLEAN MODEL 800                                               | AMBIENT OUTDOOR<br>TEMPERATURE: | MONTHLY<br>COST: |
| This hot tub meets or exceeds the energy                           | LOW: 45° F / 7° C               | \$19.52          |
| efficency standar