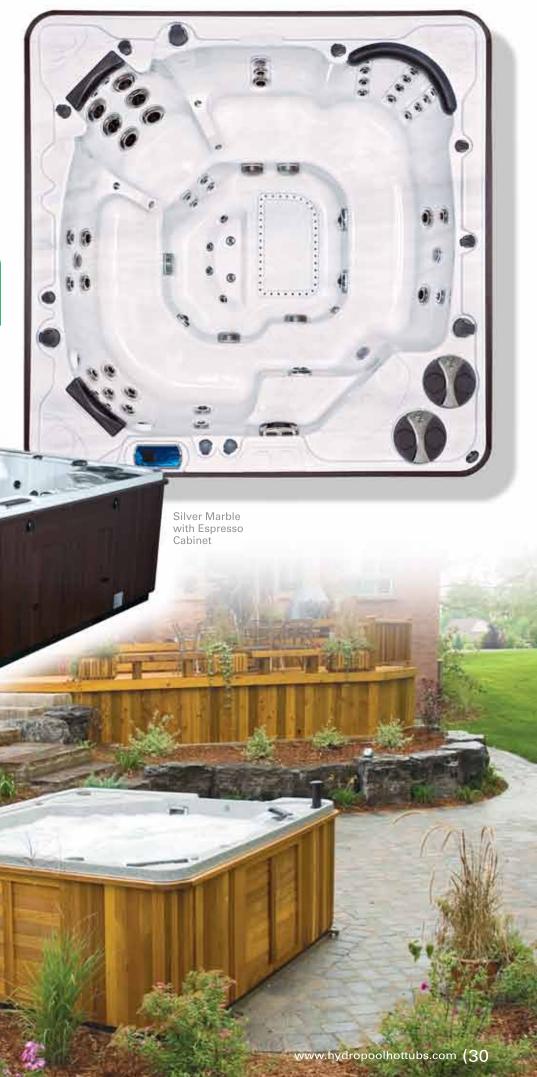

/8 cm to width & length when ordering without cabinet

| HYDRO                                                              |                                 |                  |
|--------------------------------------------------------------------|---------------------------------|------------------|
| SELF-CLEAN MODEL 800                                               | AMBIENT OUTDOOR<br>TEMPERATURE: | MONTHLY<br>COST: |
| This hot tub meets or exceeds the energy                           | LOW: 45° F / 7° C               | \$19.52          |
| efficency standards defined by the California<br>Energy Comission. | HIGH: 75° F / 24° C             | \$8.82           |
| N. American Wattage / 100 Gallons: 19.15 W                         | Europe Wattage / Cubic N        | letres: 36.2 W   |



### Hydropool's Self-Cleaning Model 1038

Seating: 8-10 Persons Outer Dimensions: 96" x 122"x 39' (244 cm x 310 cm x 99 cm)\*† Volume: 675 US gal / 2554 L Weight Full: 6993 lbs / 3173 kg \* +/- toleranceof1/4" † Subtract App. 3"/8 cm to width & length

|                                                                                           | YDR0 <mark>(-</mark> U                                                                                                                  |                     |  |
|-------------------------------------------------------------------------------------------|-----------------------------------------------------------------------------------------------------------------------------------------|---------------------|--|
| 3