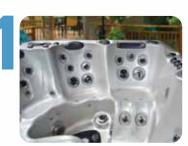

### Hydropool's Comfort Features.

Exceeding your expectations with superior ergonomic design. All seating is designed for full body support and comfort. Soft, comfortable pillows gently support your head and neck while our wide lumbar support seats cradle your body. Hydropool's unique Science of Immersion hydrotherapy system adds the final touch, massaging every inch of your body.

The wide variety of deep bucket seats, higher cool down seats, comfortable bench seats and body form loungers available on our Self-Cleaning Hot Tubs gives everyone a seat of choice, and extra large foot wells allow you to stretch out, relax and enjoy.

### Immerse Yourself in Luxury.

ERGONOMICALLY DESIGNED SEATING

**NEVER FLOAT LOUNGER** 

**RECESSED JETTING** 

MULTI-LEVEL SEATING

ARGE FOOT WELLS

CONVENIENT ICE BUCKET