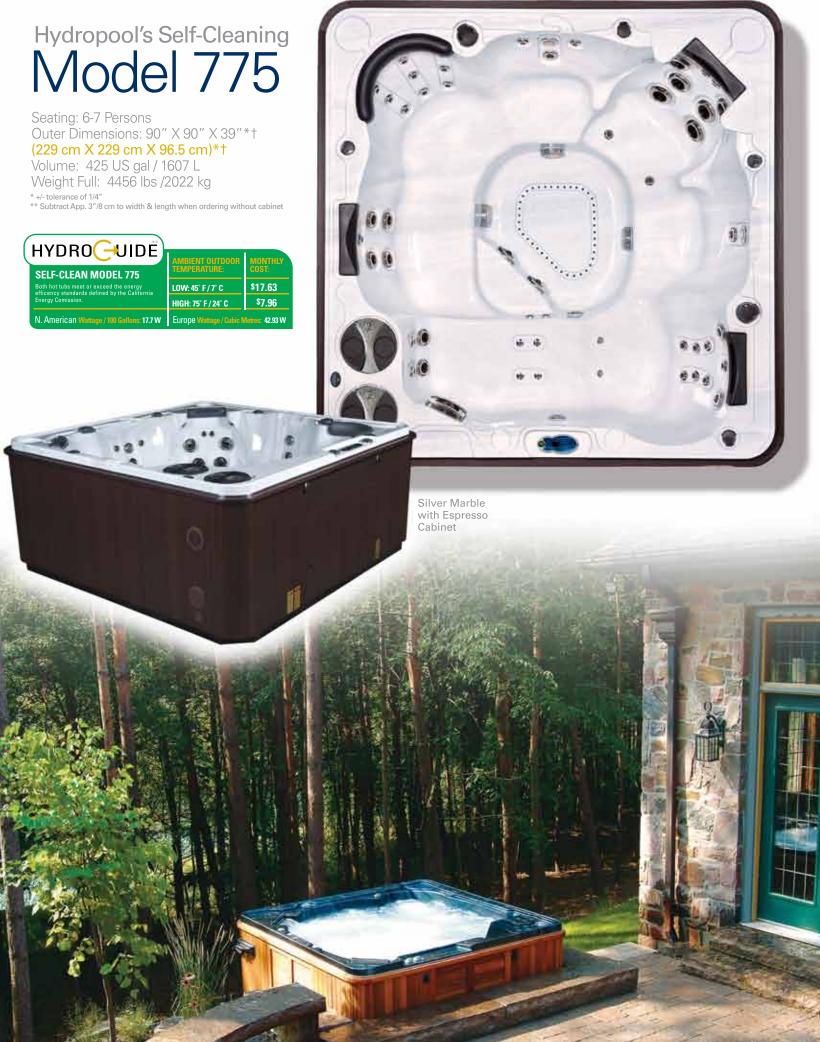

### Hydropool's Self-Cleaning Model 495

39" Deep Model Specs. Seating: 4 Person Outer Dimensions: 79" X 75" X 37"\*† (201 cm X 191 cm X 93.98 cm)\*† Volume: 315 US gal / 1192 L Weight Full: 3340 lbs / 1515 kg

\* +/- tolerance of 1/4" † Subtract App. 3"/8 cm to width & length when ordering without cabinet

| HYDROCUIDE                                                         |                                 |                  |
|--------------------------------------------------------------------|---------------------------------|------------------|
| SELF-CLEAN MODEL 495                                               | AMBIENT OUTDOOR<br>TEMPERATURE: | MONTHLY<br>COST: |
| Both hot tubs meet or exceed the energy                            | LOW: 45° F / 7° C               | \$14.66          |
| efficency standards defined by the California<br>Energy Comission. | HIGH: 75° F / 24° C             | \$6.62           |
| N. American Wattage / 100 Gallons: 15 W                            | Europe Wattage / Cubic N        | letres: 33.67 W  |

Silver Marble with Espresso Cabinet