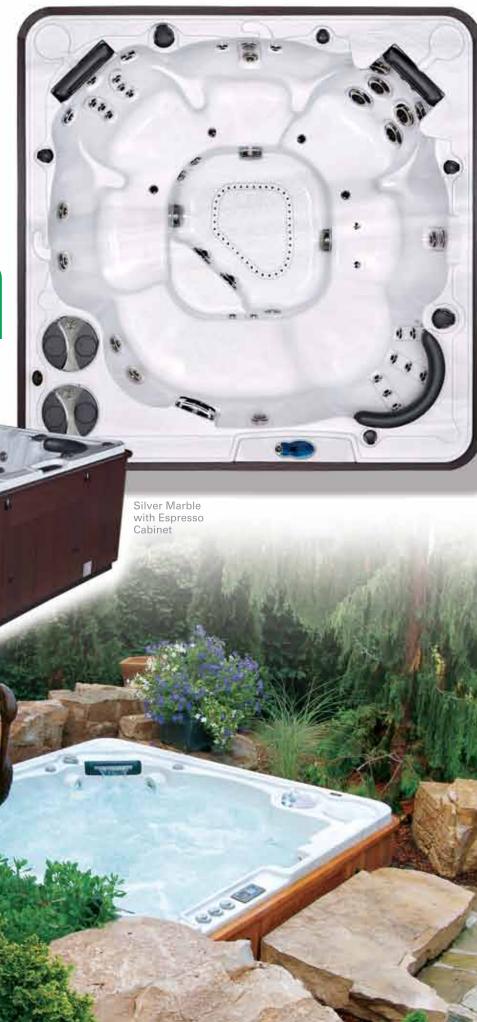

|
| Energy Comission.                                                                        | HIGH: 75° F / 24° C             | \$7.01           |
| N. American Wattage / 100 Gallons: 17.7 W                                                | Europe Wattage / Cubic N        | letres: 39.56 V  |

100

6 energen eren

> Silver Marble with Driftwood Cabinet

## Hydropool's Self-Cleaning

Seating: 6-7 Persons Outer Dimensions: 90" X 90" X 39"\*† (229 cm X 229 cm X 96.5 cm)\*† Volume: 436 US gal / 1649 L Weight Full: 4524 lbs / 2053 kg \* +/- tolerance of 1/4" † Subtract App. 3"/8 cm to width & length when ordering without cabinet

#### HYDRO (HUDË) SELF-CLEAN MODEL 725 \$17.63 LOW: 45° F / 7° C HIGH: 75° F / 24° C \$7.96 urope Wattage / Cubic Metres: 39.56 W age / 100 Gallons: 17.7 W



| HYDRO (-UIDĔ)                                                                            |                                 |                  |
|------------------------------------------------------------------------------------------|---------------------------------|------------------|
| SELF-CLEAN MODEL 775                                                                     | AMBIENT OUTDOOR<br>TEMPERATURE: | MONTHLY<br>COST: |
| Both hot tubs meet or exceed the energy<br>efficency standards defined by the California | LOW: 45° F / 7° C               | \$17.63          |
| Energy Comission.                                                                        | HIGH: 75° F / 24° C             | \$7.96           |
| N. American Wattage / 100 Gallons: 17.7 W