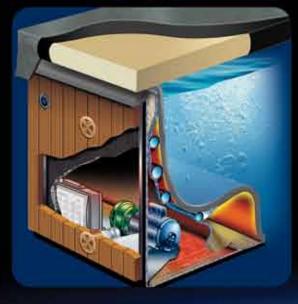

## Hydropool's Exclusive Self - Cleaning Technology.

The world's easiest hot tub to maintain. The Self-Cleaning System cleanses 100% of the water every 15 minutes, that's an incredible 8 times in 2 hours!

#### **OPTIMIZED SURFACE FILTRATION:**

- The design of our seating and the strategically placed jets create a continuous flow of water pushing all floating debris towards the high flow skimmer.
- Boosts the efficiency of our selfcleaning system.

**THE SURFACE:** 

• Increases filtration.

**CLEANS ACROSS** 

• Removes floating debris, oils

clogging the pump and heater.

#### **High Flow Skimmer & Pre-filter**

#### Did you know...

The design of our seating and the strategically placed jets create a continuous flow of water pushing all floating debris towards the high flow skimmer, boosting the efficiency of our self-cleaning system.

#### **CLEANS ACROSS** THE FLOOR:

cycles.

- No need to vacuum the hot tub.
- Watercare products are more effectively circulated.
- Removes heavy contamination (such as dirt & grit).

2000

2010

2004 Syste

We have always been committed to creating time for what matters... you.

#### **CLEANS 100% OF THE** WATER EVERY 15 MINUTES:

- New Dual Core Filter with Microban and inner core for increased filtration.
- Results in extended cleaning cycles.
- Easy access while out of contact and sight from bathers.
- No odor escapes during hot tub use.