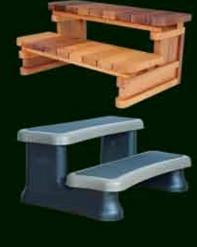

#### **Step Options** Two Tier Cedar Step

Hydropool's optional two tier cedar step makes entering and exiting your hot tub safe and easy. This step is made from our premium quality furniture grade clear cedar.

#### Two Tier Universal Step

Hydropool's optional two tier step makes entering and exiting your hot tub safe and easy. These steps are available in matching Midnight, Driftwood or Espresso color finishes.