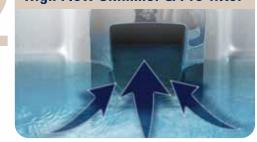

#### **High Flow Skimmer & Pre-filter**

#### **OPTIMIZED SURFACE FILTRATION:**

- The design of our seating and the strategically placed jets create a continuous flow of water pushing all floating debris towards the high flow skimmer.
- Boosts the efficiency of our selfcleaning system.

#### Did you know...

The design of our seating and the strategically placed jets create a continuous flow of water pushing all floating debris towards the high flow skimmer, boosting the efficiency of our self-cleaning system.