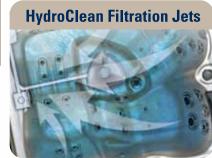

## Hydropool's Exclusive Self - Cleaning Technology.

The world's easiest hot tub to maintain. The Self-Cleaning System cleanses 100% of the water every 15 minutes, that's an incredible 8 times in 2 hours!

#### **OPTIMIZED SURFACE FILTRATION:**

- The design of our seating and the strategically placed jets create a continuous flow of water pushing all floating debris towards the high flow skimmer.
- Boosts the efficiency of our selfcleaning system.

**THE SURFACE:** 

• Increases filtration.

**CLEANS ACROSS** 

• Removes floating debris, oils

clogging the pump and heater.

#### Did you know...

The design of our seating and the strategically placed jets create a continuous flow of water pushing all floating debris towards the high flow skimmer, boosting the efficiency of our self-cleaning system.