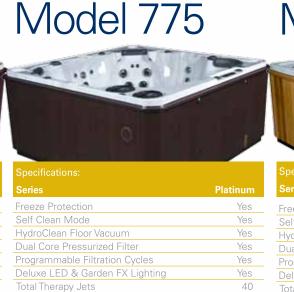

#### Hydropool's Self-Cleaning Model 725

| Specifications:                          |          |
|------------------------------------------|----------|
| Series                                   | Platinum |
| Freeze Protection                        | Yes      |
| Self Clean Mode                          | Yes      |
| HydroClean Floor Vacuum                  | Yes      |
| Dual Core Pressurized Filter             | Yes      |
| Programmable Filtration Cycles           | Yes      |
| Deluxe LED & Garden FX Lighting          | Yes      |
| Total Therapy Jets                       | 40       |
| Plus 10 Jet Air Therapy Option           | Opt      |
| HydroSequence Massage                    | Opt      |
| HydroVortex Jet                          | N/A      |
| Northern Lights                          | Opt      |
| HydroClean Filtration Pump               | Yes      |
| North American 60Hz / International 50Hz | 3&4hp    |
| Mazzei Injected Ozonator                 | Yes      |
| Two Premium HydroFall Pillows            | Yes      |
| HydroFlex Foot Massage                   | Yes      |
| DreamScents on Demand                    | Opt      |