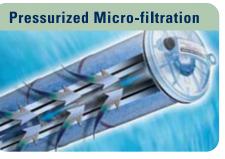

#### **CLEANS 100% OF THE** WATER EVERY 15 MINUTES:

- New Dual Core Filter with Microban and inner core for increased filtration.
- Results in extended cleaning cycles.
- Easy access while out of contact and sight from bathers.
- No odor escapes during hot tub use.

#### ENERGY EFFICIENT FILTRATION

- Your Hydropool hot tub filters 100% of the water every 15 minutes. This means the hot tub does not have to be operating as long to filter the same amount of water as other hot tubs.
- The most energy efficient filtration system in the world.