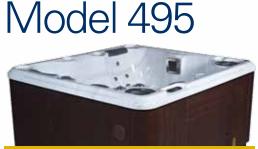

### Hydropool's Self-Cleaning Model 495

39" Deep Model Specs. Seating: 4 Person Outer Dimensions: 79" X 75" X 37"\*† (201 cm X 191 cm X 93.98 cm)\*† Volume: 315 US gal / 1192 L Weight Full: 3340 lbs / 1515 kg