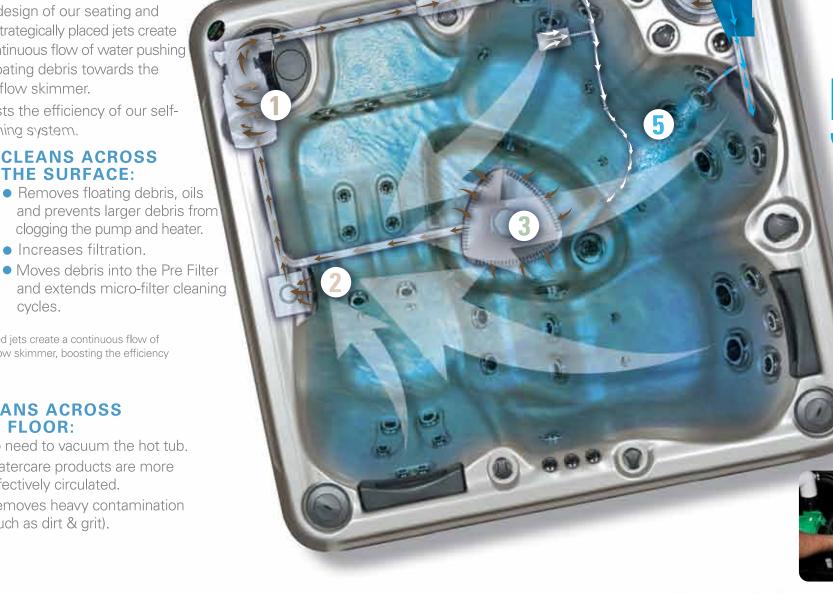

## Hydropool's Exclusive Self - Cleaning Technology.

The world's easiest hot tub to maintain. The Self-Cleaning System cleanses 100% of the water every 15 minutes, that's an incredible 8 times in 2 hours!

#### **OPTIMIZED SURFACE FILTRATION:**

- The design of our seating and the strategically placed jets create a continuous flow of water pushing all floating debris towards the high flow skimmer.
- Boosts the efficiency of our selfcleaning system.

**THE SURFACE:** 

• Increases filtration.

**CLEANS ACROSS** 

• Removes floating debris, oils

clogging the pump and heater.

#### **High Flow Skimmer & Pre-filter**

#### Did you know...

The design of our seating and the strategically placed jets create a continuous flow of water pushing all floating debris towards the high flow skimmer, boosting the efficiency of our self-cleaning system.

#### **CLEANS ACROSS** THE FLOOR:

cycles.

- No need to vacuum the hot tub.
- Watercare products are more effectively circulated.
- Removes heavy contamination (such as dirt & grit).

2000

2010

2004 Syste

We have always been committed to creating time for what matters... you.

#### **CLEANS 100% OF THE** WATER EVERY 15 MINUTES:

- New Dual Core Filter with Microban and inner core for increased filtration.
- Results in extended cleaning cycles.
- Easy access while out of contact and sight from bathers.
- No odor escapes during hot tub use.