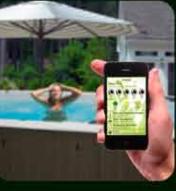

#### I Command System

The Smart Phone App that is designed as a wireless

Y

hot tub control which allows you to pick the water care settings that fits your schedule, adjust filtration and temperature settings and create the ideal hot tub experience from inside your home.