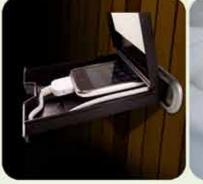

#### I Command System

The Smart Phone App that is designed as a wireless

Y

hot tub control which allows you to pick the water care settings that fits your schedule, adjust filtration and temperature settings and create the ideal hot tub experience from inside your home.