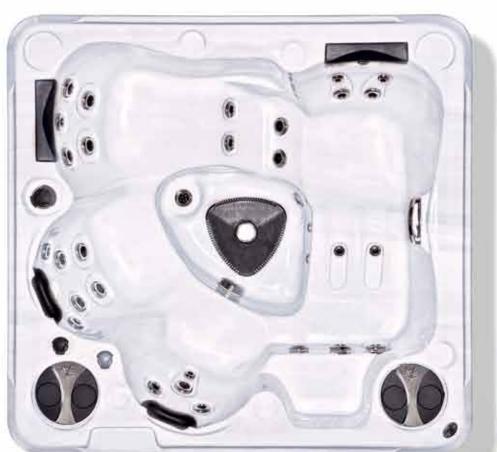

Hydropool's Self-Cleaning

Model 575

#### Hydropool's Self-Cleaning Model 625

| Series                                   | Platinum |
|------------------------------------------|----------|
| Freeze Protection                        | Yes      |
| Self Clean Mode                          | Yes      |
| HydroClean Floor Vacuum                  | Yes      |
| Dual Core Pressurized Filter             | Yes      |
| Programmable Filtration Cycles           | Yes      |
| Deluxe LED & Garden FX Lighting          | Opt      |
| Total Therapy Jets                       | 40       |
| Plus 10 Jet Air Therapy Option           | Opt      |
| HydroSequence Massage                    | Opt      |
| HydroVortex Jet                          | N/A      |
| Northern Lights                          | Opt      |
| HydroClean Filtration Pump               | Yes      |
| North American 60Hz / International 50Hz | 3&4hp    |
| Mazzei Injected Ozonator                 | Opt      |
| Two Premium HydroFall Pillows            | Opt      |
| HydroFlex Foot Massage                   | Opt      |
| DreamScents on Demand                    | Opt      |