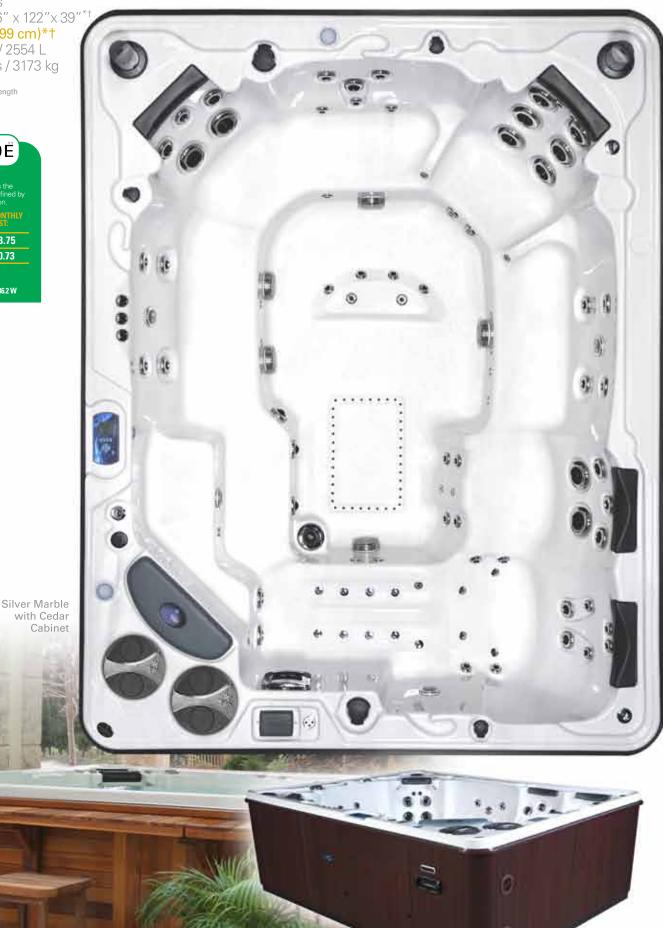

### Hydropool's Self-Cleaning Model 1038

Seating: 8-10 Persons Outer Dimensions: 96" x 122"x 39' (244 cm x 310 cm x 99 cm)\*† Volume: 675 US gal / 2554 L Weight Full: 6993 lbs / 3173 kg \* +/- toleranceof1/4" † Subtract App. 3"/8 cm to width & length

|                                                                                           | YDR0 <mark>(-</mark> U                                                                                                                  |                     |  |
|-------------------------------------------------------------------------------------------|-----------------------------------------------------------------------------------------------------------------------------------------|---------------------|--|
| 3                                                                                         | SELF-CLEAN MODEL 1038<br>This hot tub meets or exceeds the<br>energy efficency standards defined by<br>the California Energy Comission. |                     |  |
|                                                                                           | AMBIENT OUTDOOR<br>TEMPERATURE:                                                                                                         | MONTHLY<br>COST:    |  |
|                                                                                           | LOW: 45° F / 7° C                                                                                                                       | \$23.75             |  |
|                                                                                           | HIGH: 75° F / 24° C                                                                                                                     | <sup>\$</sup> 10.73 |  |
| North American<br>Wattage / 100 Gallons: 19.43 W<br>Europe Wattage / Cubic Metres: 36.2 W |                                                                                                                                         |                     |  |