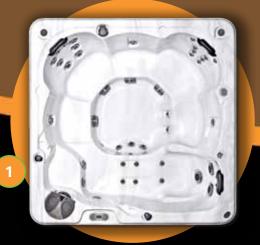

Large Footwells

(Numbers refer to the top view of a Hydropool Serenity Hot Tub on the opposite page)

X-treme **Therapy Seat** 

Deep Seating Ensures Comfortable **Full-Body** Water Submersion

Wide And Safe Access With Non-Slip Steps

> Skimming Micro Filter

High Performance **Electronic Controls** 

### Versa Massage Diverter Valve

100

Super Soft Pillows

Speaker

Roll over lip

Serenity Waterfall

Air Flow Controls

Rubber Mounted Motors Provide Noise And Vibration Free Operation

Armrest

**Foot Jets** 