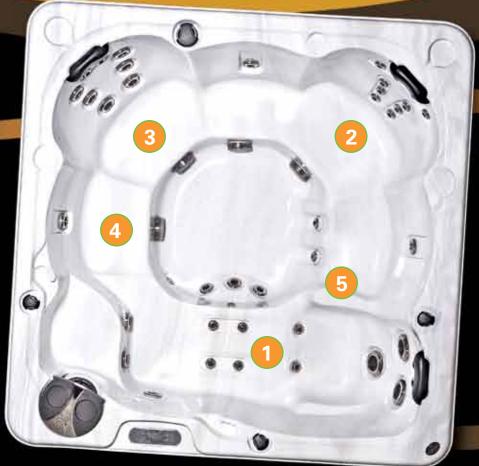

All Serenity models are ergonomically designed for full body support and comfort. With soft, comfortable pillows that gently support your head and neck, while wide lumbar support cradles your body. Serenity's Clean & Clear microfiltration surpasses all other water treatment systems for ensuring pure, clear water with low maintenance and reduced chemical usage. The system does this by combining efficient, effective filtration, water circulation and skimming process.

Large Footwells

(Numbers refer to the top view of a Hydropool Serenity Hot Tub on the opposite page)

X-treme **Therapy Seat** 

Deep Seating Ensures Comfortable **Full-Body** Water Submersion

Wide And Safe Access With Non-Slip Steps

> Skimming Micro Filter

High Performance **Electronic Controls** 

### Versa Massage Diverter Valve

100

Super Soft Pillows

Speaker

Roll over lip

Serenity Waterfall

Air Flow Controls

Rubber Mounted Motors Provide Noise And Vibration Free Operation

Armrest

**Foot Jets** 