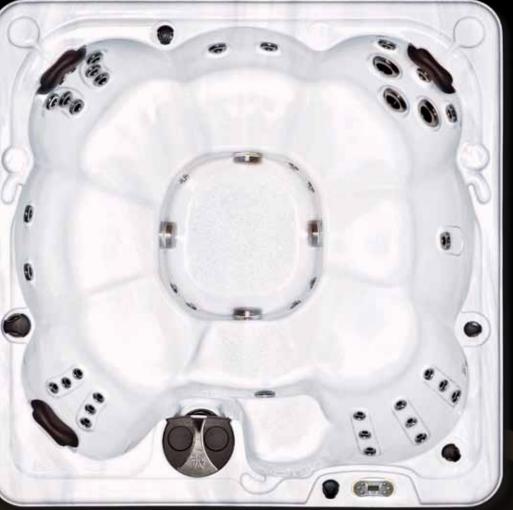

### **Choose... YOUR SEAT.**

Our solid understanding of hydrotherapy and ergonomics of the human body extends to the Serenity line of hot tubs. Through the "Science of Immersion" we are creating "ground up" innovations improving an existing line of hot tubs. All Hydropool products interact with the human body in the most effective and natural way possible.

**Never Float Lounger** 

- **Swivel Seat**
- X-treme Seat
- **Cool Down Seat**
- Arm Rests

Don't let other hot tub manufacturers tell you what to purchase. Your hydrotherapy needs are what matters and only Hydropool lets you choose exactly what is right for you. First, select the model that is the right size, color and interior configuration for your application. Then, select from a number of available hydrotherapy packages to complete your hot tub package.

Hydropool's therapy seats are fully adjustable for the ultimate full body massage. Many models include seats with shoulder jets to provide a strong, full upper back, shoulder and neck massage while foot and calf jets relieve foot and leg tension. Take a load off of your feet with Hydropool's fully adjustable Hydro-fluidity non-bearing jets provide the ultimate in relaxation and tension relief.