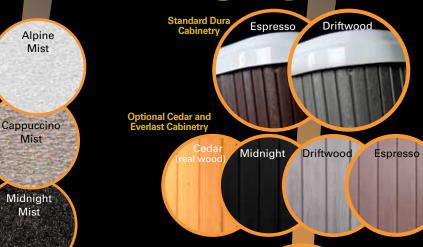

### Standard Dura Cabinet or Optional Everlast Cabinet Upg

Hydropool Serenity Hot Tubs come standard with our Maintenance-Free Dura Cabinetry. This premium quality cabinetry is installed onto a sturdy wood substructure for great durability and is embossed for the most realistic look possible. In the unlikely event that you require access to the hot tub plumbing or equipment, all four panels are removable for easy service access. Choose from Driftwood and Espresso finishes. Or you can upgrade to our Everlast premium finishes or real Cedar.