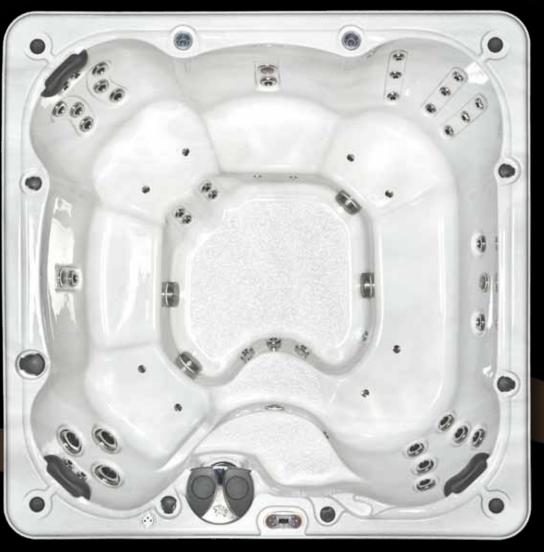

### Choose your Therapeutic Option

A variety of deep bucket seats, higher cool down seats, comfortable bench seats and the body form "Never Float" Lounger gives everyone a seat of choice. Extra large foot wells allow you to stretch out, relax and enjoy.

Dream Scents

Northern lights or Deluxe LED

**Double Serenity** 

Engineered To Be The Most Energy-Efficient Hot Tub Built In The World...