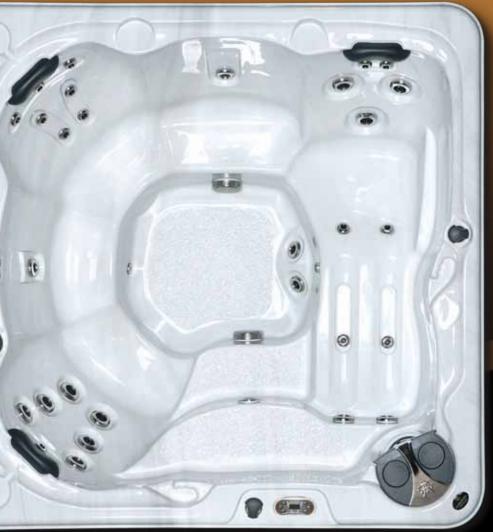

Large Footwells

(Numbers refer to the top view of a Hydropool Serenity Hot Tub on the opposite page)

X-treme **Therapy Seat** 

Deep Seating Ensures Comfortable **Full-Body** Water Submersion

Wide And Safe Access With Non-Slip Steps

> Skimming Micro Filter

High Performance **Electronic Controls** 

### Versa Massage Diverter Valve

100

Super Soft Pillows

Speaker

Roll over lip

Serenity Waterfall

Air Flow Controls

Rubber Mounted Motors Provide Noise And Vibration Free Operation

Armrest

**Foot Jets** 