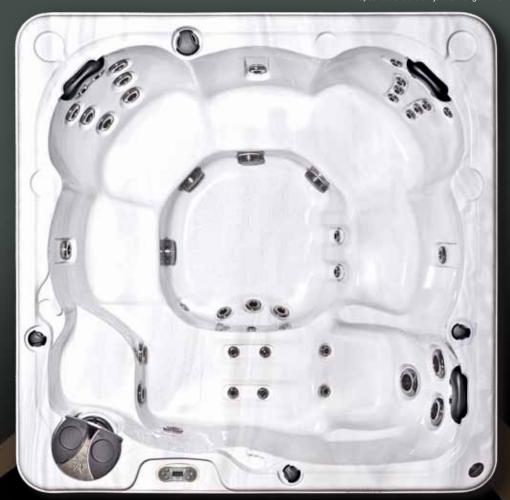

### **Experience Superior Hydrotherapy** with Serenity Hot Tubs

A Serenity HotTub boasts a wide variety of stainless steel jet sizes and types. From powerful wide body streams to penetrating finger tip massage, each jet individually adjusts to deliver optimum hydrotherapy.

Every body is different, each with it's own unique needs and hydrotherapy requirements. Sometimes a gentle, wide-body massage is desired for general relaxation and stress relief, other times a penetrating high velocity flow

is needed to invigorate and relieve tired or aching muscles. Hydropool's unique "Science of Immersion" combines the benefits of all of the best jet sizes, types and designs available, ensuring you receive the customized massage just right for you. With the simple touch of a button, the swing of the Hydropool diverter valve, or turn of the

adjustable jets, your hot tub can be converted from a gentle soothing all-body massage to an invigorating, penetrating massage specifically targeted to the muscles of your choice. Full force, gentle massage, or somewhere in between... the Hydropool "Science of Immersion" gives you the choice to select your desired level of intensity.